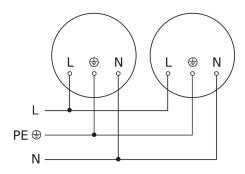

|
| Lamp                          | LED cannot be replaced           |
| Service life LED L70B50 (25°) | > 36000 h                        |
| LED cooling system            | Passive Thermo Control           |
| Soft light start              | Yes                              |
| Interconnection               | No                               |
| Colour Rendering Index CRI    | = 80                             |
| Product category              | LED outdoor light without sensor |

# LED outdoor light without sensor

**GL 65** 

without motion detector EAN 4007841 069469 Article number 069469



#### **Detection Zone**



Possible mounting height: 0,00 m - 0,00 m

Orange: radial Black: tangential

# **Dimension Drawing**



# Circuit diagram



# Circuit diagram