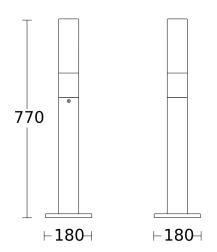

|
| Colour temperature            | 3000 K                           |
| Lamp                          | LED cannot be replaced           |
| Service life LED L70B50 (25°) | > 36000 h                        |
| LED cooling system            | Passive Thermo Control           |
| Soft light start              | Yes                              |
| Interconnection               | No                               |
| Colour Rendering Index CRI    | = 80                             |
| Product category              | LED outdoor light without sensor |

# LED outdoor light without sensor

**GL 65** 

without motion detector EAN 4007841 069469 Article number 069469



#### **Detection Zone**



Possible mounting height: 0,00 m - 0,00 m

Orange: radial Black: tangential

# **Dimension Drawing**



# Circuit diagram



# Circuit diagram