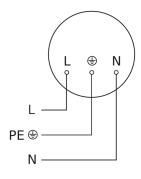

e            | 3000 K                           |
| Lamp                          | LED cannot be replaced           |
| Service life LED L70B50 (25°) | > 36000 h                        |
| LED cooling system            | Passive Thermo Control           |
| Soft light start              | Yes                              |
| Interconnection               | No                               |
| Colour Rendering Index CRI    | = 80                             |
| Product category              | LED outdoor light without sensor |

# LED outdoor light without sensor

**GL 65** 

without motion detector EAN 4007841 069469 Article number 069469



#### **Detection Zone**



Possible mounting height: 0,00 m - 0,00 m

Orange: radial Black: tangential

# **Dimension Drawing**



# Circuit diagram



# Circuit diagram