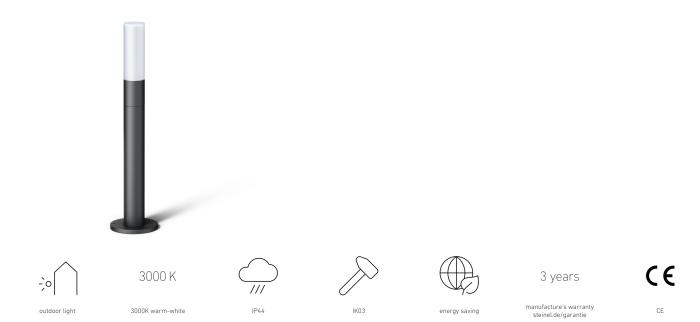

## **Function description**

The GL 65 floor and path luminaires provide elegance around the house. Made of high-quality aluminium and a luminaire body made of opal glass, they are a perfect match for the L 605 S wall luminaire and our L 620 CAM SC camera sensor luminaire. Also available with sensor.

## **Technical specifications**

| With lamp                               | Yes, LED lamp                                                                    |
|-----------------------------------------|----------------------------------------------------------------------------------|
| Manufacturer's Warranty                 | 3 years                                                                          |
| With remote control                     | No                                                                               |
| Version                                 | without motion detector                                                          |
| PU1, EAN                                | 4007841069469                                                                    |
| Application, place                      | Outdoors                                                                         |
| Application, room                       | outdoors, garden, front door,<br>courtyard & driveway, all round the<br>building |
| Colour                                  | Anthracite                                                                       |
| includes sheet of self-adhesive numbers | No                                                                               |
| Installation site                       | Stand mounted                                                                    |
| Impact resistance                       | IK03                                                                             |
| IP-rating                               | IP44                                                                             |
| Protection class                        | I                                                                                |
| Ambient temperature                     | from -20 up to 40 °C                                                             |
| Housing material                        | Aluminium                                                                        |

3000K warm-white

| Cover material                | Glass opal                       |
|-------------------------------|----------------------------------|
| Mains power supply            | 220 – 240 V / 50 – 60 Hz         |
| Output                        | 8,5 W                            |
| Luminous flux total product   | 575 lm                           |
| Measured luminos flux (360°)  | 575 lm                           |
| Total product efficiency      | 68 lm/W                          |
| Colour temperature            | 3000 K                           |
| Lamp                          | LED cannot be replaced           |
| Service life LED L70B50 (25°) | > 36000 h                        |
| LED cooling system            | Passive Thermo Control           |
| Soft light start              | Yes                              |
| Interconnection               | No                               |
| Colour Rendering Index CRI    | = 80                             |
| Product category              | LED outdoor light without sensor |